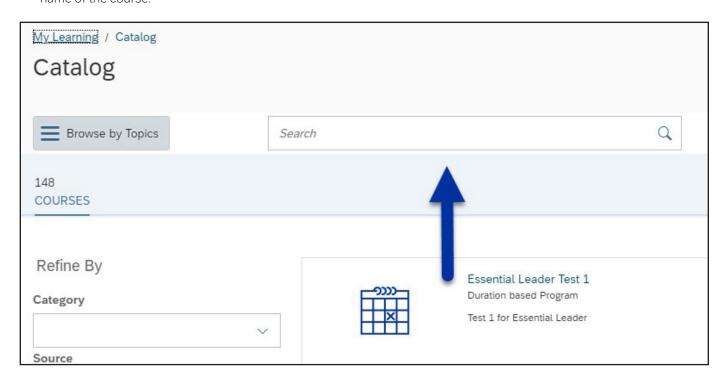

4. From the next screen, you will be able to browse all course listings available in the Course Catalog.

5. You can search for the title of a course by clicking in the search bar and manually entering in the name of the course.