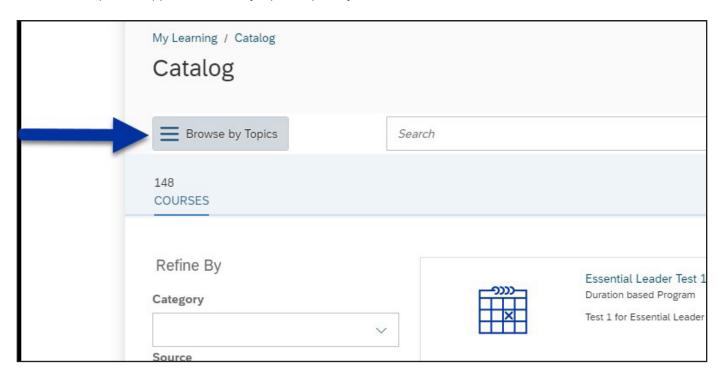

8. To search by topics, click on the "Browse by Topics" icon to the left of the search bar. A dropdown menu of topics will appear. Click on any topic to update your search.

Note: The "Browse by Topics" option can be used in combination with the "Refine By" option.