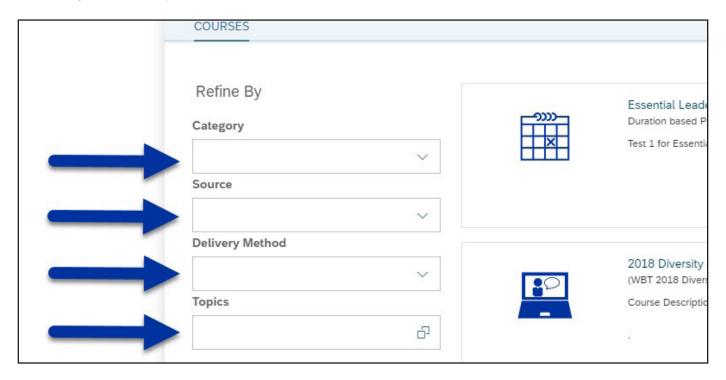

6. You can also search all courses in the Course Catalog by refining your search by Category, Source, Delivery Method, or Topics.

7. To best utilize this step, drop down any of the **Refine By** options and select all necessary and appropriate options. You can select more than one option at a time to narrow your search.