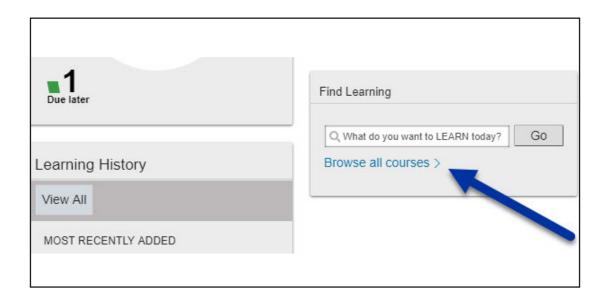

## **View Course Catalog**

Users can view and search for classes in the Course Catalog through the Find Learning tile. Find Learning Tile

- 1. Log in to myUK Learning using your linkblue ID and Password.
- 2. From the myUK Learning home page, you will see the **Find Learning** tile.
- 3. Click on "Browse all courses."