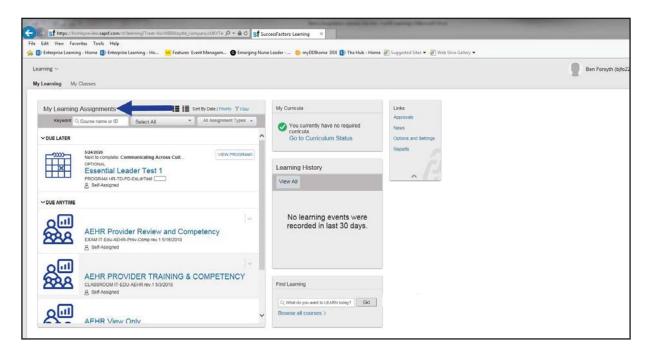

## **Items Assigned to Learner**

Users can view their upcoming courses in the **My Learning Assignments** tile. This includes self-registered courses and courses assigned by your supervisor or others.

## My Learning Assignments Tile

- 1. Log in to myUK Learning using your linkblue ID and password.
- 2. From the myUK Learning home page, you will see the My Learning Assignments tile.

3. The **My Learning Assignments** tile displays all of your self-registered courses as well as courses assigned to you by your supervisor or someone else.