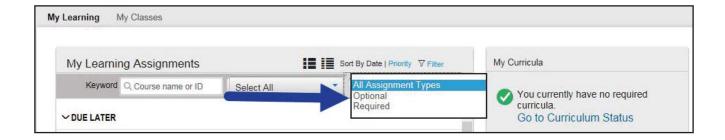

istered courses as well as courses assigned to you by your supervisor or someone else.

**Note:** If an instructor-led course is assigned to you by your supervisor or someone else, you still need to register for a specific course date. (Please see "Register and Cancel Enrollment" job aid)



4. The default view will list all items by date. You can also sort by priority level or keyword search for specific items.



- 5. You can filter the items in the My Learning Assignments tile by clicking the "Select All" dropdown box and selecting:
  - Registrations
  - Online Courses
  - Programs
  - Surveys
  - Curriculum Requirements



- 6. You can also filter items in the **My Learning Assignments** tile by clicking the "All Assignment Types" dropdown box and selecting:
  - Optional
  - Required