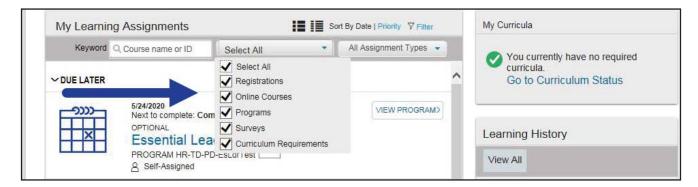

- 6. You can also filter items in the **My Learning Assignments** tile by clicking the "All Assignment Types" dropdown box and selecting:
  - Optional
  - Required